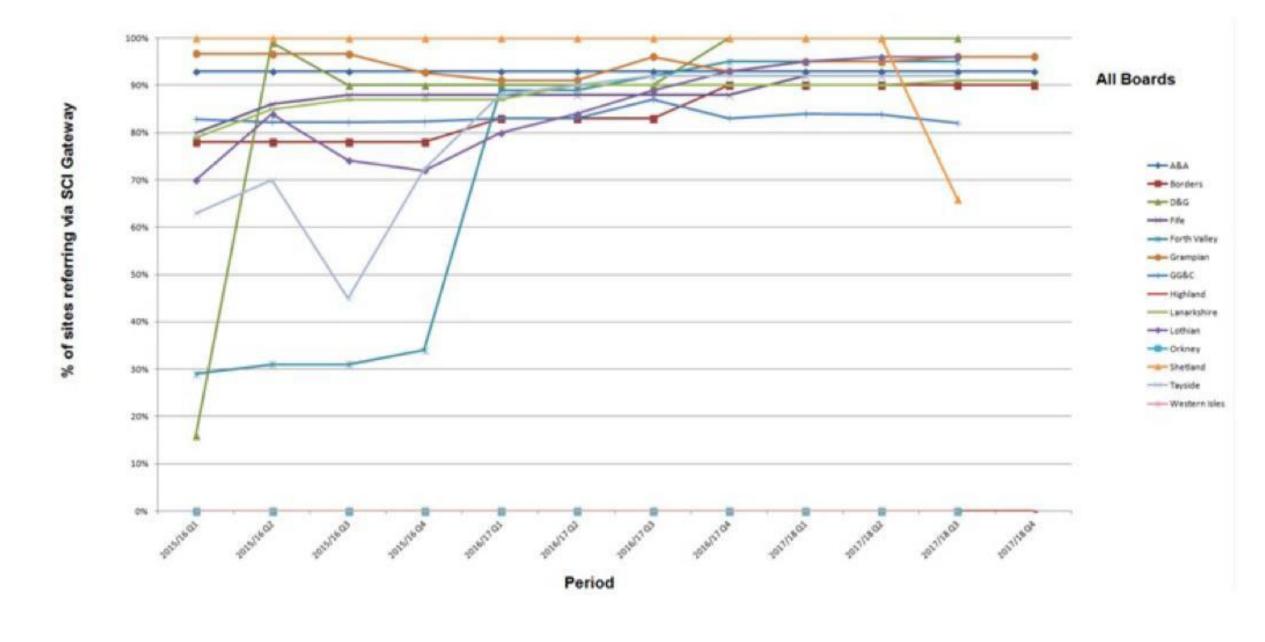

## Outcome/Results

- Five years later a rate of 80-90% of electronic referral has been achieved across the fourteen Scottish health boards.
- The 54 paper referral methods have been amalgamated to five disease specific referral forms (cataract, glaucoma, macula, paediatric, general).
- Waiting times for Scottish eyecare have reduced from 6-9 months to 6-9 weeks.
- The images from the referral system were used to create ophthalmology virtual learning programmes through the University of Edinburgh for all professionals involved in eyecare.<sup>3</sup>
- Low risk ophthalmic patients (post-operative cataract care, ocular hypertension, keratitis, uveitis, corneal foreign body and abrasion) are looked after in the community by professionals many of whom are accredited by the University courses.
- The popularity of the programmes was such that a global network evolved with the courses now having graduates from over forty countries.