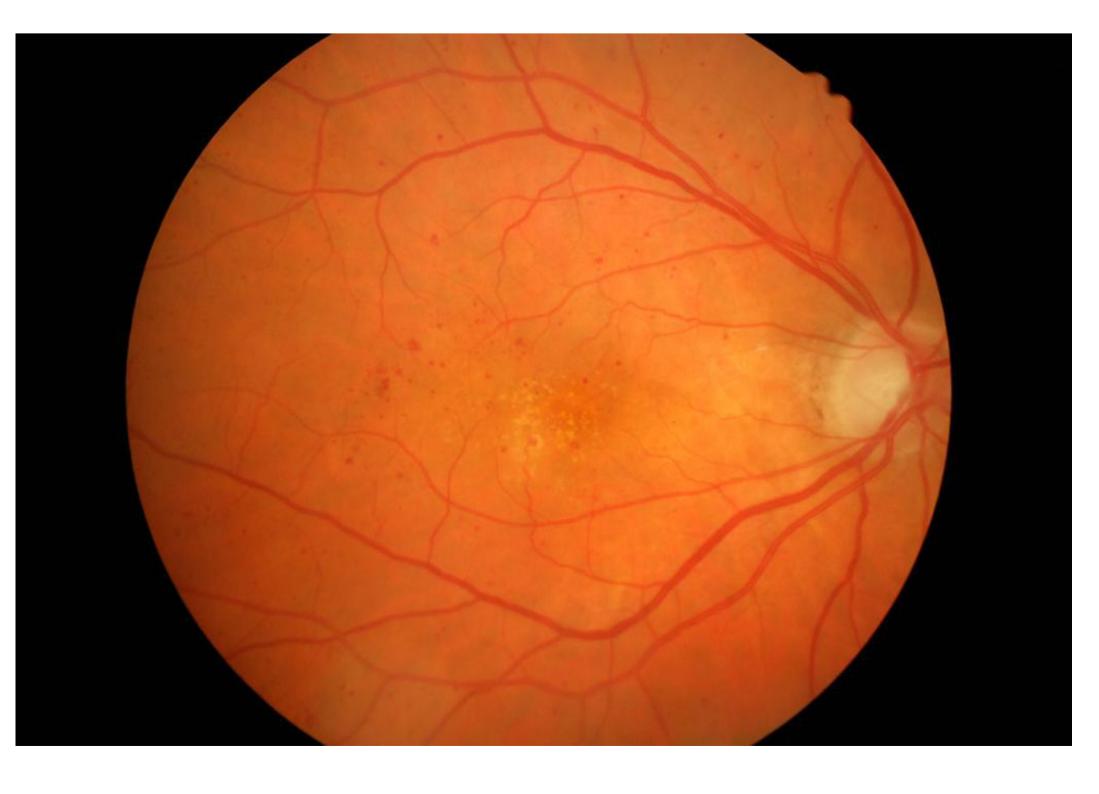

## Outcome/Results

- Five years later a rate of 80-90% of electronic referral has been achieved across the fourteen Scottish health boards.
- The 54 paper referral methods have been amalgamated to five disease specific referral forms (cataract, glaucoma, macula, paediatric, general).
- Waiting times for Scottish eyecare have reduced from 6-9 months to 6-9 weeks.
- The images from the referral system were used to create ophthalmology virtual learning programmes through the University of Edinburgh for all professionals involved in eyecare.<sup>3</sup>
- Low risk ophthalmic patients (post-operative cataract care, ocular hypertension, keratitis, uveitis, corneal foreign body and abrasion) are looked after in the community by professionals many of whom are accredited by the University courses.
- The popularity of the programmes was such that a global network evolved with the courses now having graduates from over forty countries.