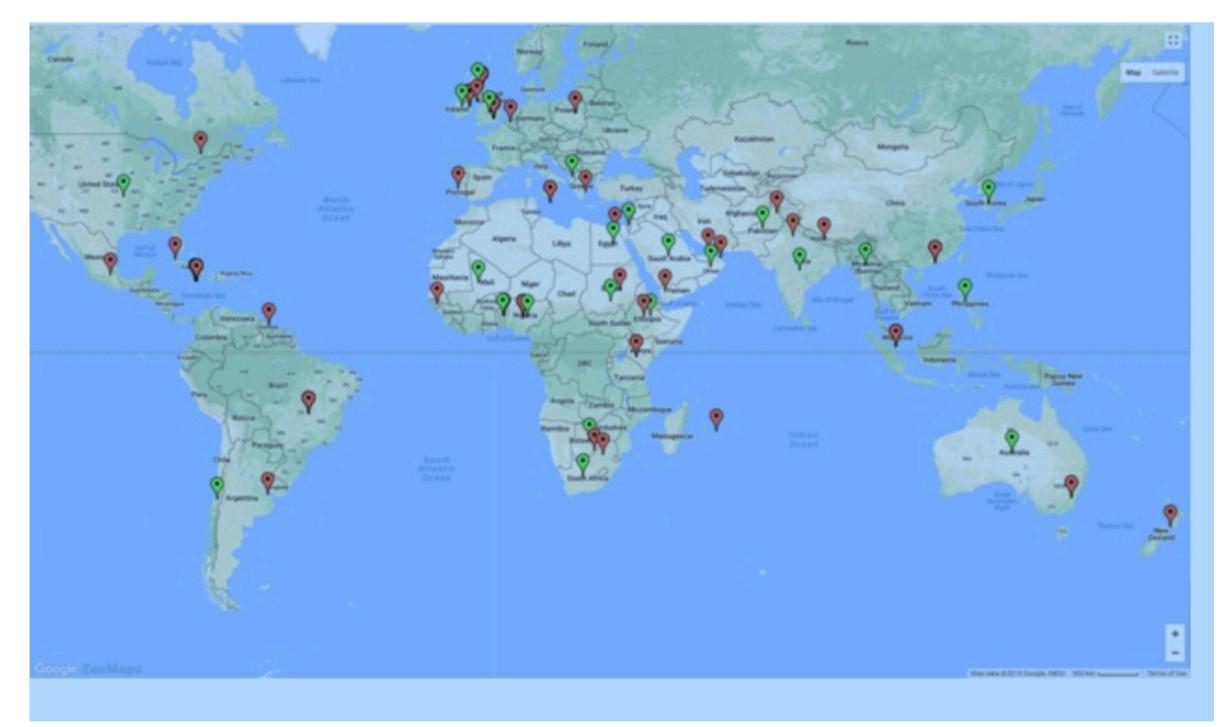

## Outcome/Results

- Five years later a rate of 80-90% of electronic referral has been achieved across the fourteen Scottish health boards.
- The 54 paper referral methods have been amalgamated to five disease specific referral forms (cataract, glaucoma, macula, paediatric, general).
- Waiting times for Scottish eyecare have reduced from 6-9 months to 6-9 weeks.
- The images from the referral system were used to create ophthalmology virtual learning programmes through the University of Edinburgh for all professionals involved in eyecare.<sup>3</sup>
- Low risk ophthalmic patients (post-operative cataract care, ocular hypertension, keratitis, uveitis, corneal foreign body and abrasion) are looked after in the community by professionals many of whom are accredited by the University courses.
- The popularity of the programmes was such that a global network evolved with the courses now having graduates from over forty countries.